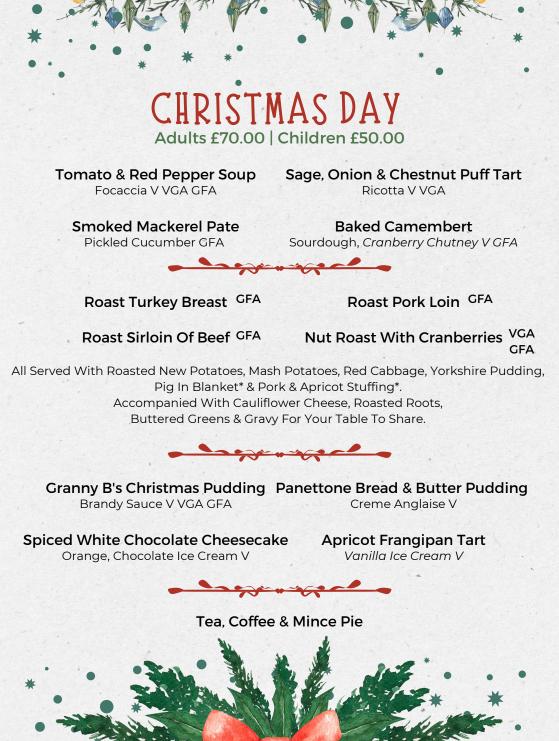

#### Roast Honey Mustard Gammon GFA Mushroom & Brie Wellington v

All Served With Roasted New Potatoes, Mash Potatoes, Red Cabbage, Yorkshire Pudding, Pig In Blanket\* & Pork & Apricot Stuffing\*. Accompanied With Cauliflower Cheese, Roasted Roots, Buttered Greens & Gravy For Your Table To Share.

### Roast Honey Mustard Gammon GFA Mushroom & Brie Wellington $\nu$

All Served With Roasted New Potatoes, Mash Potatoes, Red Cabbage, Yorkshire Pudding, Pig In Blanket\* & Pork & Apricot Stuffing\*. Accompanied With Cauliflower Cheese, Roasted Roots, Buttered Greens & Gravy For Your Table To Share.

Granny B's Christmas Pudding Panettone Bread & Butter Pudding Brandy Sauce V VGA GFA Vanilla Ice Cream V

Mocha Cheesecake Salted Caramel Ice Cream V **Jam Roly Poly** Crème Anglaise V