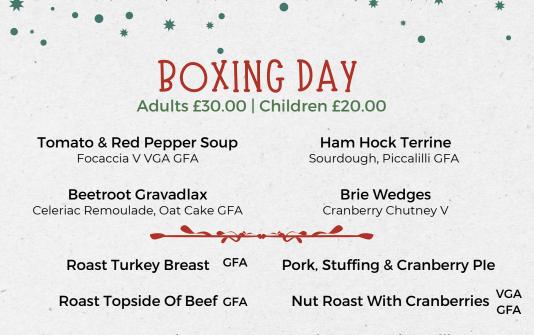

**Pigs In Blankets** Honey Mustard GFA Heritage Beetroot Red Onion, Fennel VG GF

Roast Turkey Breast GFA

Pork, Stuffing & Cranberry Ple

Roast Topside Of Beef GFA

Nut Roast With Cranberries